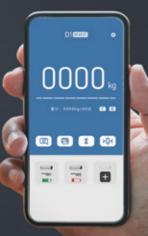

Put cartons or pallet on D1 strip — open its APP - get weight information on APP

Application case

Common challenge in express logistic — dispute on billing

## **Matched APP EASY TO USE**

- · Zero-reset
- · Print (optional Bluetooth printer necessary)
- · Weighing record search
- Unit change

Accumulate & Accumulate details

Photo & share