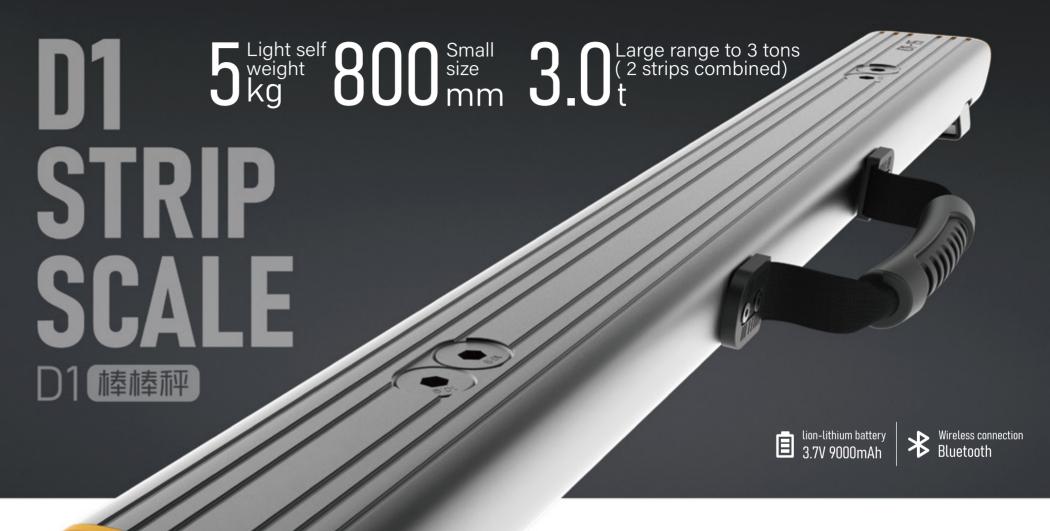

# **D1 Strip Scale Specifications**

| Brand                           | D1-15                             |
|---------------------------------|-----------------------------------|
| Size                            | 80cm* 8cm* 5.5cm (L*W*H)          |
| Loading capacity                | 1.5ton per strip                  |
| Material                        | Strengthen aluminum               |
| Self weight                     | 5kg(per strip)                    |
| Sensor material                 | Alloy steel                       |
| Weighing scope persensor *unit  | 2.5ton * 2                        |
| Protection level of sensor      | IP67                              |
| Built-in battery                | 3.7V lion-lithium battery 9000mAh |
| Comprehensive error             | 1‰ ①                              |
| Maximum continuous working time | 100 hour <sup>②</sup>             |
| Charging time                   | 6 hour <sup>③</sup>               |

## D1 STRIP SCALE 3.0t portative weighbridge

Easy To Use