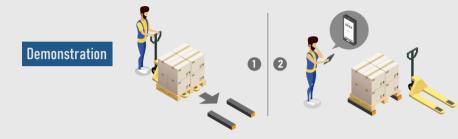

Put cartons or pallet on D1 strip — open its APP - get weight information on APP

Application case

Common challenge in express logistic — dispute on billing

## D1 STRIP SCALE 3.0t portative weighbridge

Easy To Use

## **Matched APP EASY TO USE**

- · Zero-reset
- · Print (optional Bluetooth printer necessary)
- · Weighing record search
- Unit change

Accumulate & Accumulate details

Photo & share