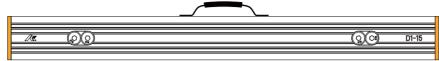

# **D1 Strip Scale Specifications**

| Brand                           | D1-15                             |
|---------------------------------|-----------------------------------|
| Size                            | 80cm* 8cm* 5.5cm (L*W*H)          |
| Loading capacity                | 1.5ton per strip                  |
| Material                        | Strengthen aluminum               |
| Self weight                     | 5kg(per strip)                    |
| Sensor material                 | Alloy steel                       |
| Weighing scope persensor *unit  | 2.5ton * 2                        |
| Protection level of sensor      | IP67                              |
| Built-in battery                | 3.7V lion-lithium battery 9000mAh |
| Comprehensive error             | 1‰ ①                              |
| Maximum continuous working time | 100 hour <sup>②</sup>             |
| Charging time                   | 6 hour <sup>③</sup>               |