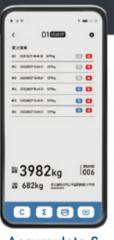

## **Matched APP EASY TO USE**

- · Zero-reset
- · Print (optional Bluetooth printer necessary)
- · Weighing record search
- Unit change

Accumulate & Accumulate details

Photo & share