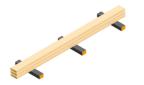

# **D1 Strip Scale Specifications**

| Brand                           | D1-15                             |
|---------------------------------|-----------------------------------|
| Size                            | 80cm* 8cm* 5.5cm (L*W*H)          |
| Loading capacity                | 1.5ton per strip                  |
| Material                        | Strengthen aluminum               |
| Self weight                     | 5kg(per strip)                    |
| Sensor material                 | Alloy steel                       |
| Weighing scope persensor *unit  | 2.5ton * 2                        |
| Protection level of sensor      | IP67                              |
| Built-in battery                | 3.7V lion-lithium battery 9000mAh |
| Comprehensive error             | 1‰ ①                              |
| Maximum continuous working time | 100 hour <sup>②</sup>             |
| Charging time                   | 6 hour <sup>③</sup>               |

# All-aluminum \*Body STURDY AND DURABLE

\*The scale body is all-aluminum monocoque, excellent in strength So it can promise the accuracy of weighing, even in bad working conditions.