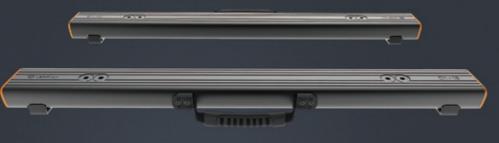

## D1 STRIP SCALE 3.0t portative weighbridge

Easy To Use

# All-aluminum \*Body STURDY AND DURABLE

\*The scale body is all-aluminum monocoque, excellent in strength So it can promise the accuracy of weighing, even in bad working conditions.